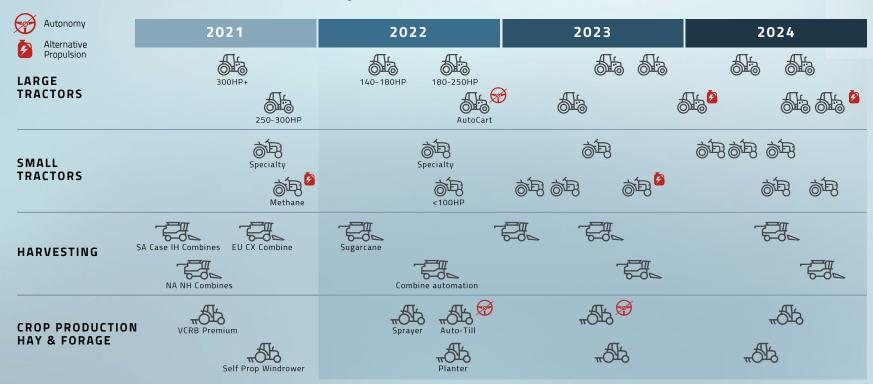

# PRODUCTS DESIGNED TO SERVE OUR FARMERS

Continuous improvement of our **product portfolio**, tailoring each product to **customers' needs** 

40 launches in 2021

150+ connectivity / automation enabled launches in 2022-24