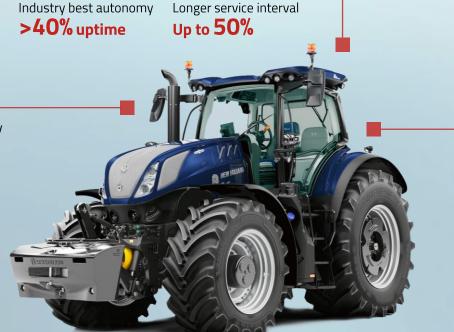

# EVOLVING GREAT IRON TO THE NEXT LEVEL

Best in class technology on **next gen HHP tractor** for improved **productivity and comfort** 

**UPTIME VS. COMPETITION** 

# USER EXPERIENCE

Quietest cab in the industry

Powerful climate control

+30% airflow

Improved vision

11% more glass

#### PERFORMANCE AND CONNECTIVITY

Highest gross vehicle weight Real time data sharing

Steering and end of row turns

+14% productivity

Axle and exhaust brake

+15% capacity

Note: Compared vs. non-automated HHP tractor