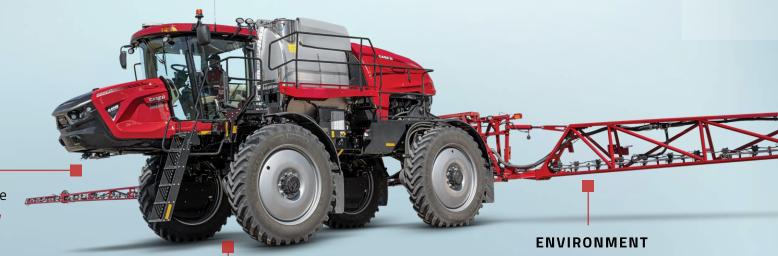

# GREAT TECH TO PRODUCE MORE WITH LESS

Leveraging precision technology to redefine frontiers in performance and sustainability

#### **PERFORMANCE**

Optimized visual guidance

20% more acres/day

Automated boom control

50%+ better ground following

Most powerful high-speed steering system

+10-20% productivity

## **CUSTOMER EXPERIENCE**

Redesigned ergonomic handle

95% of most used controls at operator's fingertips

Soft air ride suspension **Increased stability and comfort** 

Optimized application control **10-20%** less fertilizer<sup>1</sup>

Constant application rates

Reduced crop damage

Improved nighttime visibility **Less power usage** 