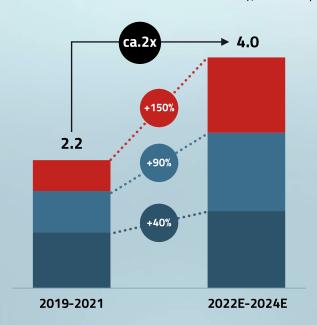

OWTH vs PEERS

Net sales growth agriculture, 2019 vs. 2021

# 1.5x 34% 22%

## NEW PROFITABILITY LEVELS

CNH Industrial adj. EBIT, 2017-20 vs. 2021



# PRODUCT LINE EXPANSION THROUGH TECHNOLOGY

## New products





New partners<sup>1</sup>











# **EVOLVING CONTEXT FOR OUR FARMERS**

By **listening to our farmers everyday** we understand the challenges and opportunities that are **reshaping agriculture** 

## **OUR FARMERS ...**



... will need to feed 10 billion people by 2050

... are facing resource and labor shortages

... need technology to increase productivity

... are committed to improving sustainability

... are under pressure from supply chain issues



We are reshaping our investments to respond to our customers' needs

#### **R&D AND CAPEX INVESTMENTS (\$BILLIONS)**



# > Great technology

Precision technology and alternative propulsion for productivity and sustainability

## Great iron

Constant hardware upgrades for best-in-class performance, safety, uptime and comfort

# Capacity and productivity

Renewed focus on safety, quality and productivity across production facilities



## STRATEGIC PRIORITIES



# **OUR FARMERS**

Our Agriculture brands are proud to be the farmers' preferred local partner

We understand each **farmer is unique** within the diverse global farming landscape

We serve them through tailored **brands**, **products** and **distribution** networks





# OUR BRANDS' STRONG HERITAGE

## **FULL-LINER GLOBAL BRANDS**

7 generations of loyal farmers and 4M+ machines sold1





~ **\$7B** sales in 2021

Focus on large grains, cash cro