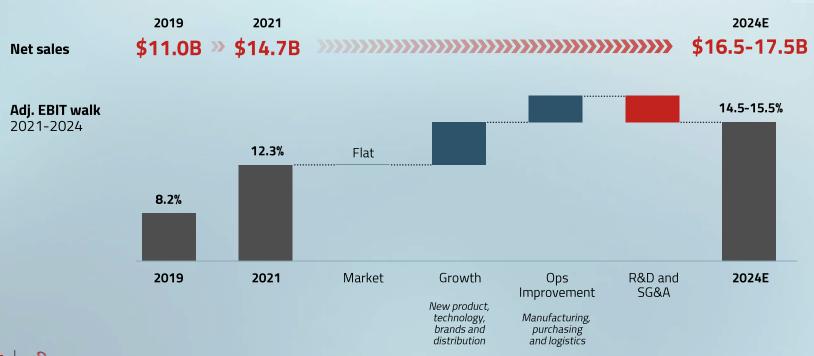

# AGRICULTURE

Helping farmers feed a growing population

2 global full-liner brands

29 plants worldwide 180+ years of history

18 R&D centers globally 200 countries

\$14.7B net sales in 2021

6,500+ sales / service points

12.3% adj. EBIT margin 2021

# FINANCIAL TARGETS

We will grow content and market share while boosting operations to **improve EBIT and sustain an ambitious investment plan** 