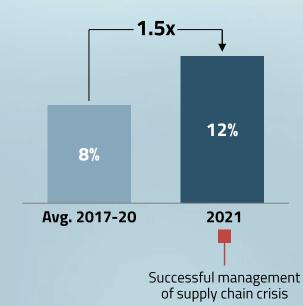

# AGRICULTURE

Helping farmers feed a growing population

2 global full-liner brands

29 plants worldwide 180+ years of history

18 R&D centers globally 200 countries

\$14.7B net sales in 2021

6,500+ sales / service points

12.3% adj. EBIT margin 2021



# AGRICULTURE RUNNING START

Key achievements in 2019-2021

## HIGHER SALES GROWTH vs PEERS

Net sales growth agriculture, 2019 vs. 2021

# 1.5x 34% 22%

## NEW PROFITABILITY LEVELS

CNH Industrial adj. EBIT, 2017-20 vs. 2021



# PRODUCT LINE EXPANSION THROUGH TECHNOLOGY

## New products





New partners<sup>1</sup>











# **EVOLVING CONTEXT FOR OUR FARMERS**

By **listening to our farmers everyday** we understand the challenges and opportunities that are **reshaping agriculture** 

## **OUR FARMERS ...**



... will need to feed 10 billion people by 2050

... are facing resource and labor shortages

... need technology to increase productivity

... are committed to improving sustainability

... are under pressure from supply chain issues



We are reshaping our investments to respond to our customers' needs

#### **R&D AND CAPEX INVESTMENTS (\$BILLIONS)**



# > Great technology

Precision technology and alternative propulsion for productivity and sustainability

## Great iron

Constant hardware upgrade